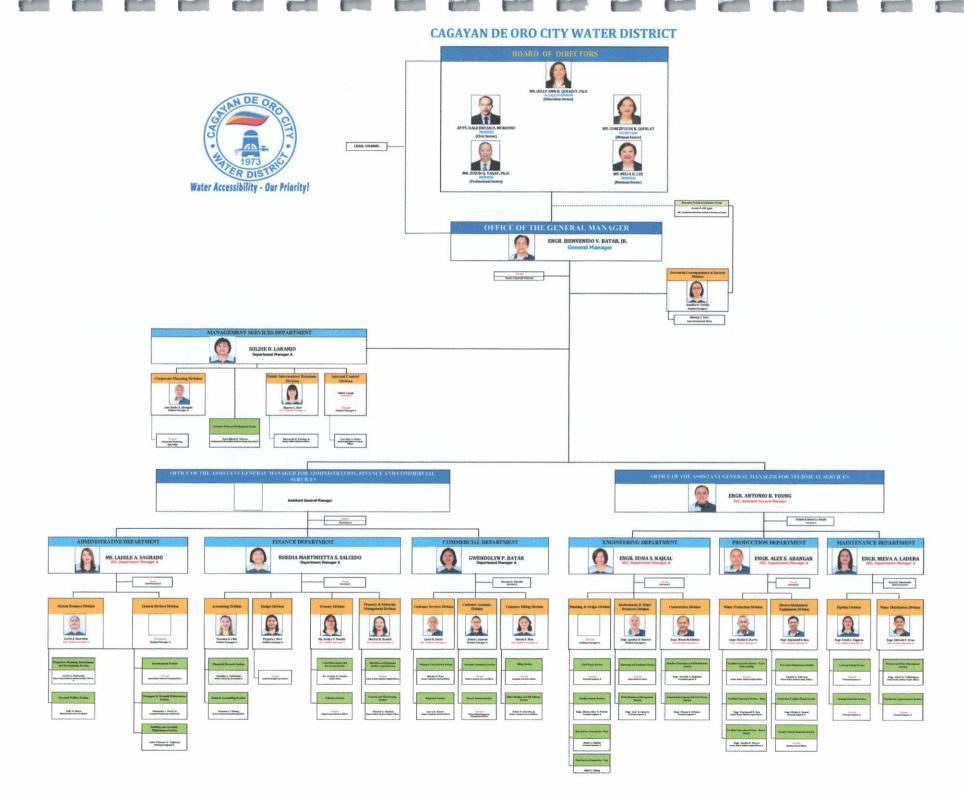

#### I. GENERAL

| A. ADMINISTRATIVE                                                                         |                |
|-------------------------------------------------------------------------------------------|----------------|
| Attach approved organizational charts in effect as of report year's end.                  |                |
| a. Functional Chart – showing unit board functions (Annex A).                             | Annex A        |
| b. <b>Position/Organizational Chart</b> (key employees only) – showing permanent          |                |
| positions and incumbents (Annex B)                                                        | Annex B        |
| Attach list of existing employed personnel with pertinent information.                    | 7,1110,7       |
| (Annex C–List of Plantilla of Personnel for the Fiscal Year 2021)                         | Annex C        |
| The following summarizes the District's staffing:                                         | Alliex C       |
| a. Total number of employees/laborers                                                     | 675            |
| b. Number of regular/permanent employees                                                  | 295            |
| c. Number of casual/temporary employees/laborers/Job Orders                               | 380            |
|                                                                                           | 295            |
| d. Number of employees meeting minimum qualifications per job description                 |                |
| adopted by the District (COWD).                                                           |                |
| e. Number of employees not classified as casual/temporary who do not meet                 |                |
| the minimum qualifications established by the District                                    | None           |
| 3. Has the District adopted a policy <i>prohibiting hiring</i> of personnel related up to | Ves CCC Bullet |
| the fourth degree by affinity or consanguinity? (Yes or No)                               | Yes, CSC Rules |
| If not, how many of the employees are related to other employees or officials             |                |
| within the fourth degree by affinity or consanguinity?                                    |                |
| 4. Has the District adopted rules and regulations regarding the following: (Yes or N      |                |
| a. Personnel matters                                                                      | Yes            |
| b. Utility customers relations                                                            | Yes            |
| c. General utility operations                                                             | Yes            |
| During the year, how many instances (or how many times) have exemption to                 |                |
| these rules and regulations has been in special cases?                                    | None           |
| 5. Attach list of policy – setting resolutions adopted, repealed or amended by the        |                |
| District Board including those adopting LWUA guidelines.                                  |                |
| (Annex D-Summary of Policy-Setting Resolutions)                                           | Annex D        |
| 6. Has the District written and properly updated, reliable records of the following?      |                |
| A field check may be undertaken, if necessary. (Yes or No)                                |                |
| a. Customer complaints                                                                    | Yes            |
| b. Billing and collection                                                                 | Yes            |
| c. Delinquencies in payment of water bills                                                | Yes            |
| d. Meter histories                                                                        | Yes            |
| e. Service connections                                                                    | Yes            |
| f. Equipment histories                                                                    | Yes            |
| g. Equipment downtime                                                                     | Yes            |
| h. Microbiological Test Results                                                           | Yes            |
| i. Phy-Chem Lab Results                                                                   | Yes            |
| j. Chlorine Residual Monitoring                                                           | Yes            |
| k. System pressure                                                                        | Yes            |
| I. Leak reports                                                                           | Yes            |
| m. Unaccounted for water                                                                  | Yes            |
| n. Pump efficiencies                                                                      | Yes            |
| o. Water production                                                                       | Yes            |
| p. Water Permits                                                                          | Yes            |
| g. Land Titles and Certificates                                                           | Yes            |
| r. Real Properties                                                                        | Yes            |
| s. Valve and pipeline location                                                            | Yes            |
|                                                                                           |                |